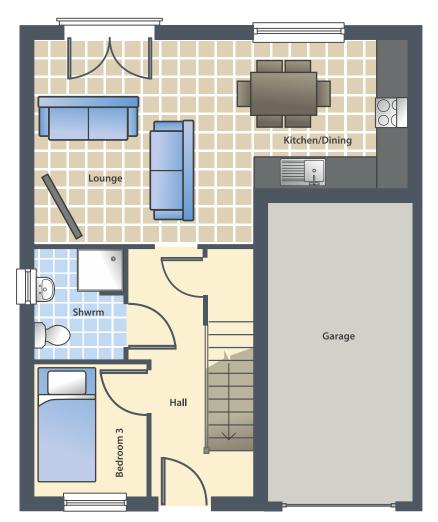

## 3 BEDROOM HYBRID BUNGALOW

| AREA                  | METRES          | FEET            |
|-----------------------|-----------------|-----------------|
| Lounge/Dining/Kitchen | 4.10 x 7.40 max | 13-5 x 24-3 max |
| Bed 3                 | 2.60 x 2.20     | 8-6 x 7-2       |
| Shower Room           | 2.20 x 1.70     | 7-2 x 5-7       |
| Bed 1                 | 3.00 x 4.00     | 9-10 x 13-1     |
| Bed 2                 | 2.90 x 4.00 max | 9-6 x 13-1 max  |
| Bathroom              | 3.50 x 2.30     | 11-5 x 7-6      |

Metric dimensions shown have been taken from construction drawings and will vary slightly on finished properties. Imperial measurements are approximate and for guidance only. They are not intended to be used for carpet sizes, appliance space or items of furniture.