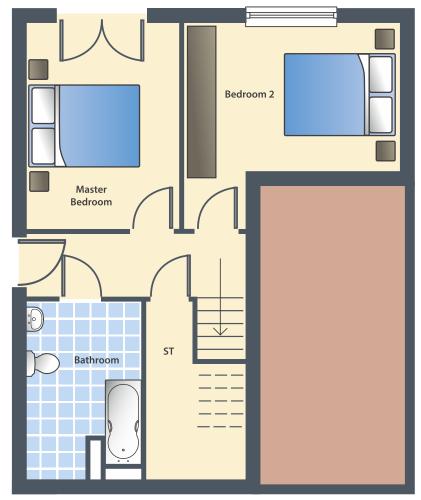

## 3 BEDROOM HYBRID BUNGALOW

| AREA                  | METRES          | FEET            |
|-----------------------|-----------------|-----------------|
| Lounge/Dining/Kitchen | 4.10 x 7.40 max | 13-5 x 24-3 max |
| Bed 3                 | 2.60 x 2.20     | 8-6 x 7-2       |
| Shower Room           | 2.20 x 1.70     | 7-2 x 5-7       |
| Bed 1                 | 3.00 x 4.00     | 9-10 x 13-1     |
| Bed 2                 | 2.90 x 4.00 max | 9-6 x 13-1 max  |
| Bathroom              | 3.50 x 2.30     | 11-5 x 7-6      |

Metric dimensions shown have been taken from construction drawings and will vary slightly on finished properties. Imperial measurements are approximate and for guidance only. They are not intended to be used for carpet sizes, appliance space or items of furniture.