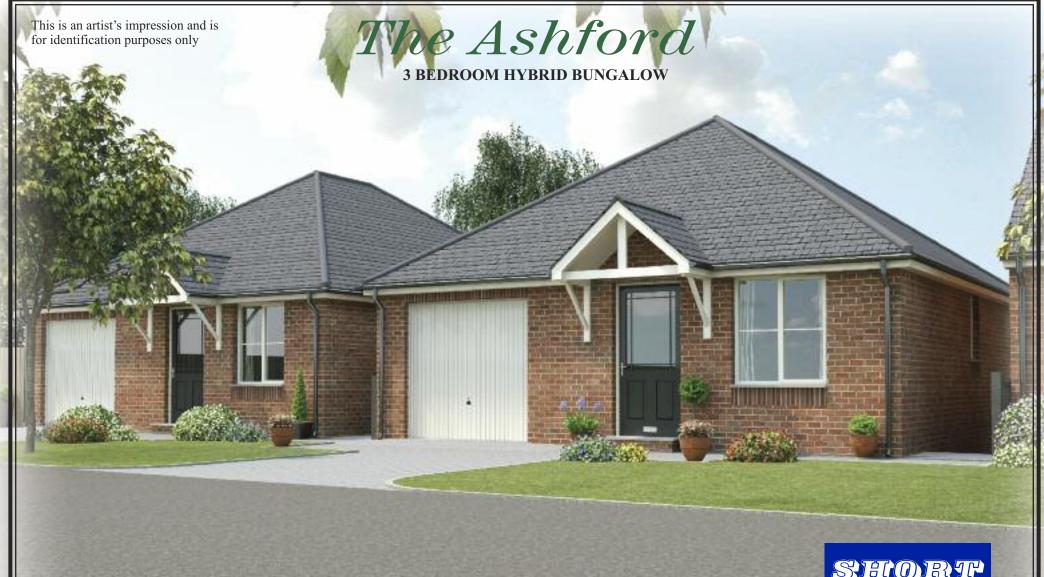

## The Ashford

## 3 BEDROOM HYBRID BUNGALOW

| AREA                  | METRES          | FEET            |
|-----------------------|-----------------|-----------------|
| Lounge/Dining/Kitchen | 4.10 x 7.40 max | 13-5 x 24-3 max |
| Bed 3                 | 2.60 x 2.20     | 8-6 x 7-2       |
| Shower Room           | 2.20 x 1.70     | 7-2 x 5-7       |
| Bed 1                 | 3.00 x 4.00     | 9-10 x 13-1     |
| Bed 2                 | 2.90 x 4.00 max | 9-6 x 13-1 max  |
| Bathroom              | 3.50 x 2.30     | 11-5 x 7-6      |

Elevational treatment and roof style may vary on individual plots from that illustrated. Position of garage and handing of homes varies with individual plots. Details of individual plots may be obtained from the Sales Representative.