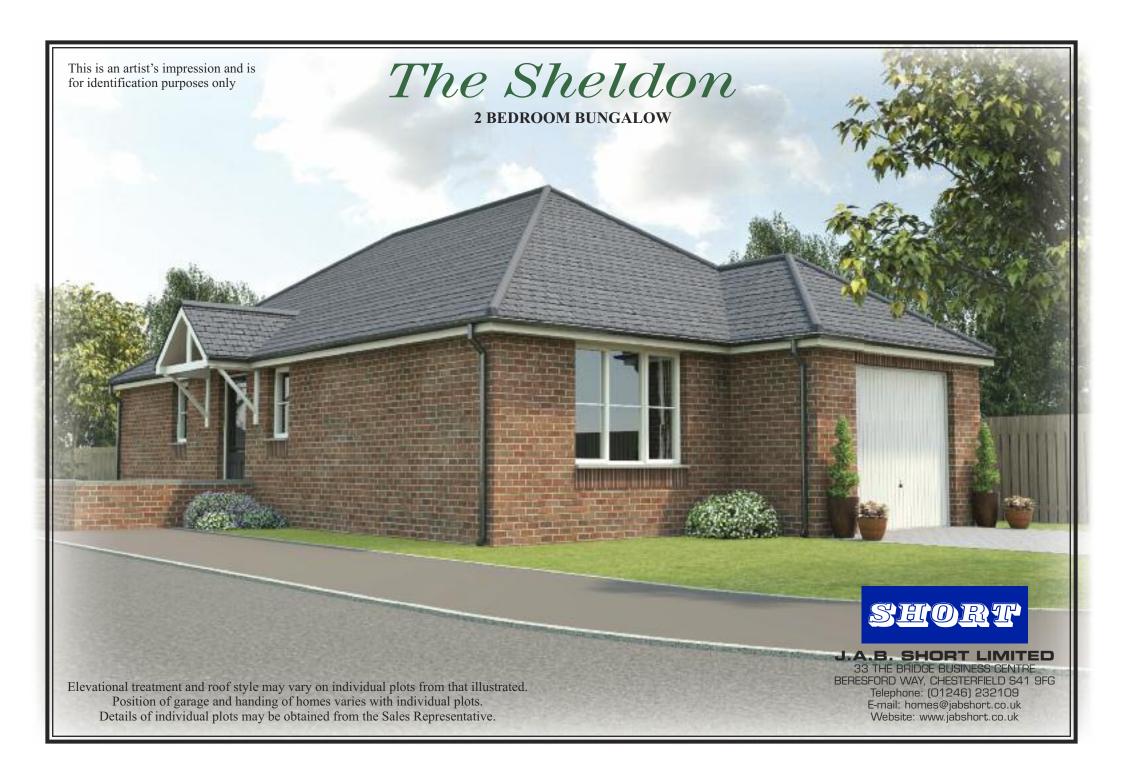

## The Sheldon

## 2 BEDROOM BUNGALOW

| AREA                  | <b>METRES</b>   | FEET           |
|-----------------------|-----------------|----------------|
| Lounge/Dining/Kitchen | 6.30 x 4.50     | 20-8 x 14-9    |
| Bed 1                 | 3.40 x 3.45     | 11-1 x 11-3    |
| Bed 2                 | 2.20 x 3.90 max | 7-2 x 12-9 max |
| Bathroom              | 2.10 x 2.10     | 6-10 x 6-10    |