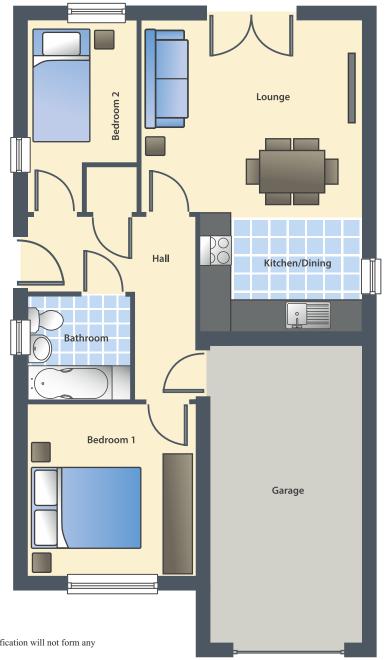

## 2 BEDROOM BUNGALOW

| AREA                  | <b>METRES</b>   | FEET           |
|-----------------------|-----------------|----------------|
| Lounge/Dining/Kitchen | 6.30 x 4.50     | 20-8 x 14-9    |
| Bed 1                 | 3.40 x 3.45     | 11-1 x 11-3    |
| Bed 2                 | 2.20 x 3.90 max | 7-2 x 12-9 max |
| Bathroom              | 2.10 x 2.10     | 6-10 x 6-10    |

Metric dimensions shown have been taken from construction drawings and will vary slightly on finished properties.

Imperial measurements are approximate and for guidance only.

They are not intended to be used for carpet sizes, appliance space or items of furniture.